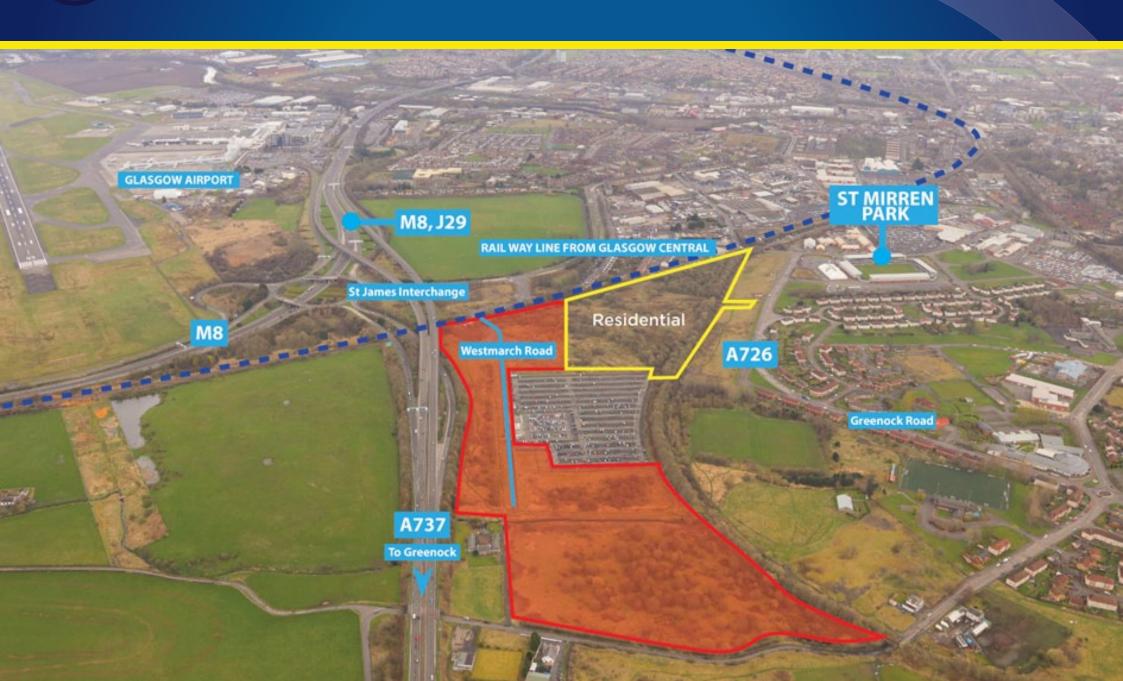

A737
To Greenock

DEVELOPMENT OPPORTUNITY

Residential • Car Parking • Hotel & Leisure • Office & Logistics • Energy

Residential consent has now been granted for approximately 25 acres of land. This is available under separate negotiation through Savills residential team. Please contact: Jamie Doran Savills +44 (0)141 222 5878 | idoran@savills.com